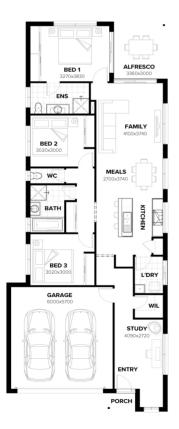

## Nouveau facade

**MITCHELTON 183** 

Home size : 19.74 SQ

## from \$309,900

1.A. 7

 Nouveau Facade as shown incl. Colorbond Roof

- Airconditioning ie. 2 x Split Systems
- Stone Benchtops. 900mm Appliances & Overheads to Kitchen

Аз д₂ д₂ ШО ѕом

- Floor Coverings ; Ceiling Fans; LED Lighting; Insect Screens & Roller Blinds
- Exposed Aggregate Driveway; Turf & Landscaping to Front Yard; Letterbox; Clothesline & TV Aerial
- Site Costs including "H1" Soil & All Service Connections
- 16 Month Price Freeze\* & 30 Year Structural Guarantee\* !