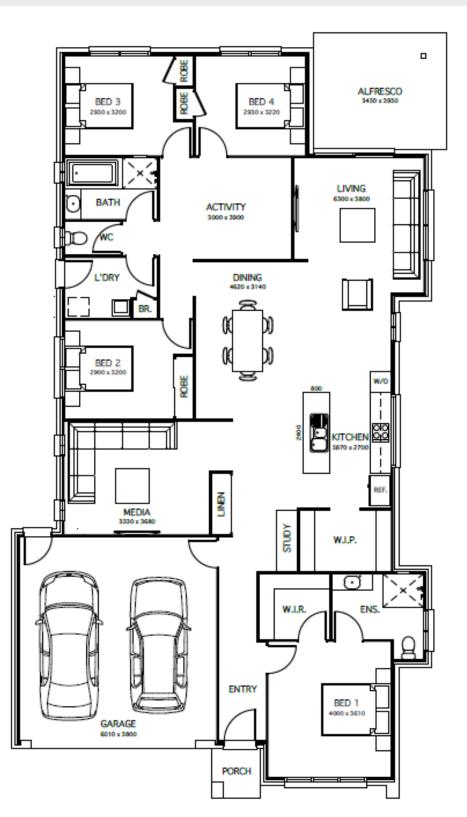

## Cambridge 236

#### **House Dimensions**

4 🚎 2 🕂 3 🖽 2 🖨

House Area 235.88m2 Width 12.350m

Frontage Length 14m 22.070m

Illustrations provided are artist impression only & may include finishes & features other than those normally included with our homes. All images & floor plans remain the property of Evoca Homes and are protected by copyright. Demand for available land in quality developments is high. Individual site conditions can vary. Added costs or fees may apply hence prices are subject to change without notice. Prices are valid until: 01/10/2021. Minimum block width is subject to orientation & Fall of land, Developer & local council guidelines.