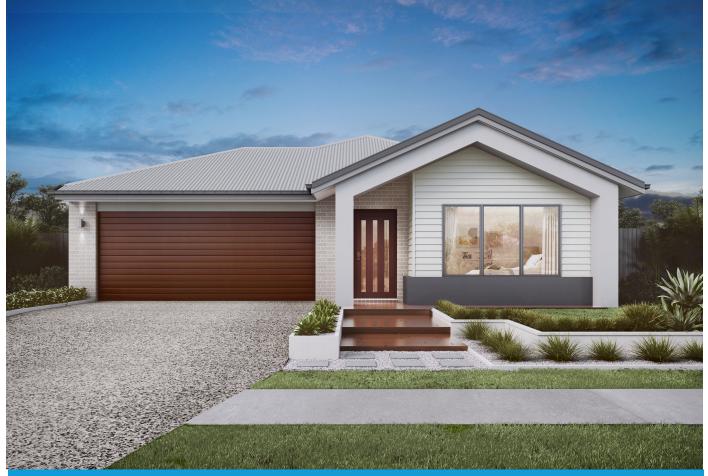

#### Stunning design and an abundance of inclusions

**Lifestyle Inclusions** 

From \$350,684 Turn Key \$386,634

### Pebble Creek, South Maclean QLD 4280

#### **Special Features**

- Vogue Façade upgrade
- · 2590 Ceilings
- 1.2m Entry door & 450mm Pull Handle
- Undermount sink & pulldown mixer to kitchen
- Gourmet kitchen with island bench & Large master & walk in rob soft close cupboards
- Stone benchtops throughout
- · Fisher & Paykel 900mm Appliances
- · Bulkheads above cupboards

- · Large master & Walk In Robe
- · Dulux 3 coat paint system, quality tiles, carpet & blinds
- Exposed aggregate driveway
- Letterbox, Clothesline & TV Aerial
- · Clipsal light switches, power points & ceiling fans throughout
- Shower niche to bathroom & ensuite showers
- · Freestanding bath