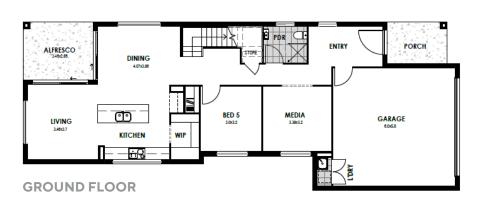

3

Bedrooms Bathrooms

2

Garage Space

Living Areas

This magnificent two-story home stands as a testament to comfort, style, and spaciousness. With five bedrooms, four living rooms, and three bathrooms, the floor plan exudes an aura of luxury and the facade offers tranquility.