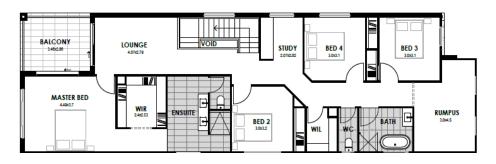

## **UPPER FLOOR**

3

Bedrooms Bathrooms

2

Garage Space

Living Areas

This magnificent two-story home stands as a testament to comfort, style, and spaciousness. With five bedrooms, four living rooms, and three bathrooms, the floor plan exudes an aura of luxury and the facade offers tranquility.