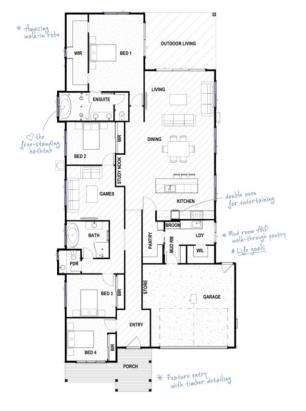

## **PEBBLE CREEK, SOUTH MACLEAN**

HOME SIZE: 283.0m<sup>2</sup> FRONTAGE: 13.9m

## EXTRA INCLUSIONS NO EXTRA COST!

- Facade as per image
- Colorbond steel roof with sarking & 90mm steel frame
- 2590mm ceiling height
- Porch & Alfresco, including slab
- Epoxy flooring finish to Garage
- Tiles & carpet throughout, including tiled Porch & Alfresco
- 900mm electric cooktop & undermount rangehood
- 2x600mm electric ovens in wall tower + 600mm dishwasher
- 20mm stone Kitchen benchtops
- LED downlights throughout
- Ducted R/C air-conditioning + ceiling fans
- Window furnishings & flyscreens
- 6.6kW Solar Power System with panels + inverter
- Site works & exposed aggregate driveway allowances
- Clothesline, Letterbox & much more!