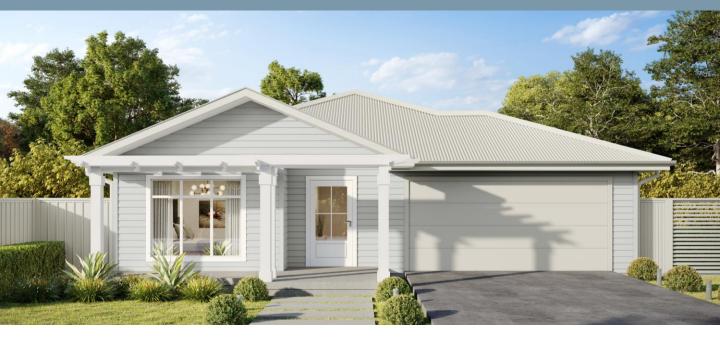

## EXTRA INCLUSIONS NO EXTRA COST!

- Facade as per image
- Colorbond steel roof with sarking & 90mm steel frame
- 2590mm ceiling height
- Porch & Alfresco, including slab
- Epoxy flooring finish to Garage
- Tiles & carpet throughout, including tiled Porch & Alfresco
- 900mm electric cooktop & undermount rangehood
- 2x600mm electric ovens in wall tower + 600mm dishwasher
- 20mm stone Kitchen benchtops
- LED downlights throughout
- Ducted R/C air-conditioning + ceiling fans
- Window furnishings & flyscreens
- 6.6kW Solar Power System with panels + inverter
- Site works & exposed aggregate driveway allowances
- Clothesline, Letterbox & much more!