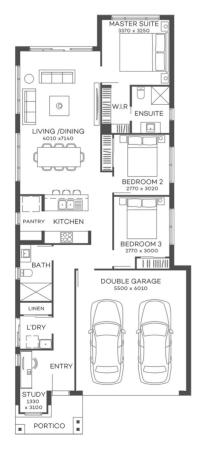

## **FIXED PRICE**

526,931

PRICE BASED ON LAND REGISTRATION DATE OF 31/08/2024

**LOT 1309 SANDOVER** STREET PEBBLE CREEK SOUTH MACLEAN

ELLA 17NL **ASPIRE FACADE** 

BLOCK SIZE | 294M<sup>2</sup>

## FIXED PRICE PACKAGE INCLUDES:

THE ELLA 17NL WITH ASPIRE FACADE BUILT TO OUR INDUSTRY LEADING BASE SPECIFICATIONS, CURRENT PROMOTION AND LAND, PLUS:

- ✓ Fixed site costs
- ✓ Floor coverings throughout
- ✓ Outdoor room
- ✓ Render to the front facade
- ✓ Council building and water application fees
- ✓ European Designed Kitchen Appliances
- ✓ Covenant Requirements included
- ✓ Colorbond Slimline Remote Garage door
- √ H2F Termite resistant frame