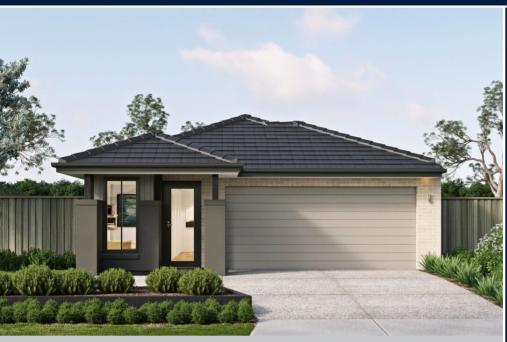

## **FIXED PRICE**

526,931

PRICE BASED ON LAND REGISTRATION DATE OF 31/08/2024

**LOT 1309 SANDOVER** STREET PEBBLE CREEK SOUTH MACLEAN

ELLA 17NL **ASPIRE FACADE** 

BLOCK SIZE | 294M<sup>2</sup>

## FIXED PRICE PACKAGE INCLUDES:

THE ELLA 17NL WITH ASPIRE FACADE BUILT TO OUR INDUSTRY LEADING BASE SPECIFICATIONS, CURRENT PROMOTION AND LAND, PLUS:

- ✓ Fixed site costs
- ✓ Floor coverings throughout
- ✓ Outdoor room
- ✓ Render to the front facade
- ✓ Council building and water application fees
- ✓ European Designed Kitchen Appliances
- ✓ Covenant Requirements included
- ✓ Colorbond Slimline Remote Garage door
- √ H2F Termite resistant frame