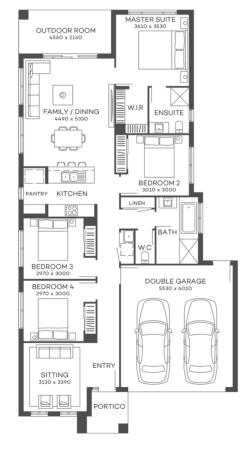

## **FIXED PRICE**

582,695

PRICE BASED ON LAND REGISTRATION DATE OF 31/08/2024

LOT 1304 YAPPAR ROAD PEBBLE CREEK SOUTH MACLEAN

CLARA 20NL **ASPIRE FACADE** 

BLOCK SIZE | 375M<sup>2</sup>

FIXED PRICE PACKAGE INCLUDES:

THE CLARA 20NL WITH ASPIRE FACADE BUILT TO OUR INDUSTRY LEADING BASE SPECIFICATIONS, CURRENT PROMOTION AND LAND, PLUS:

- ✓ Fixed site costs
- ✓ Floor coverings throughout
- ✓ Outdoor room
- ✓ Colorbond roof
- ✓ Render to the front facade
- ✓ Council building and water application fees
- ✓ European Designed Kitchen Appliances
- ✓ Covenant Requirements included
- ✓ Colorbond Slimline Remote Garage door
- √ H2F Termite resistant frame
- ✓ BAL upgrades included