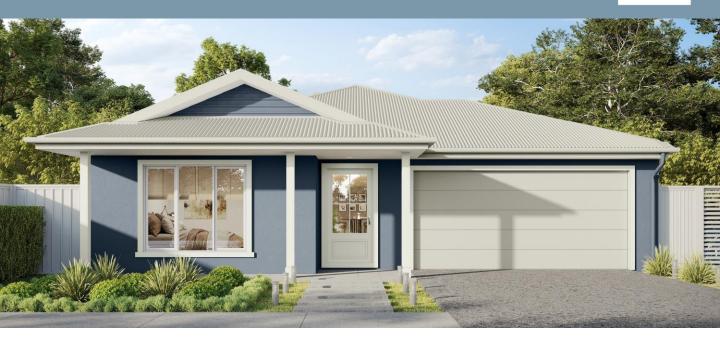

## PEBBLE CREEK, SOUTH MACLEAN

HOME SIZE: 247.8m<sup>2</sup> FRONTAGE: 13.8m

\$346,100

**DESIGN: Pacific 26** FAÇADE: Haven

## **EXTRA INCLUSIONS** NO EXTRA COST!

- Facade as per image
- Colorbond steel roof with sarking & 90mm steel frame
- 2590mm ceiling height
- Porch & Alfresco, including slab
- Epoxy flooring finish to Garage
- Tiles & carpet throughout, including tiled Porch & Alfresco
- 900mm electric cooktop & undermount rangehood
- 2x600mm electric ovens in wall tower + 600mm dishwasher
- 20mm stone Kitchen benchtops
- LED downlights throughout
- Ducted R/C air-conditioning + ceiling fans
- Window furnishings & flyscreens
- 6.6kW Solar Power System with panels + inverter
- Site works & exposed aggregate driveway allowances
- Clothesline, Letterbox & much more!