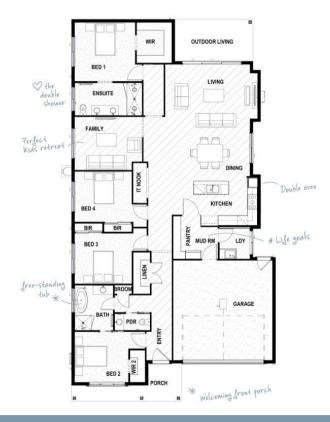

## PEBBLE CREEK, SOUTH MACLEAN

HOME SIZE: 247.8m<sup>2</sup> FRONTAGE: 13.8m

\$346,100

**DESIGN: Pacific 26** FAÇADE: Haven

## **EXTRA INCLUSIONS** NO EXTRA COST!

- Facade as per image
- Colorbond steel roof with sarking & 90mm steel frame
- 2590mm ceiling height
- Porch & Alfresco, including slab
- Epoxy flooring finish to Garage
- Tiles & carpet throughout, including tiled Porch & Alfresco
- 900mm electric cooktop & undermount rangehood
- 2x600mm electric ovens in wall tower + 600mm dishwasher
- 20mm stone Kitchen benchtops
- LED downlights throughout
- Ducted R/C air-conditioning + ceiling fans
- Window furnishings & flyscreens
- 6.6kW Solar Power System with panels + inverter
- Site works & exposed aggregate driveway allowances
- Clothesline, Letterbox & much more!