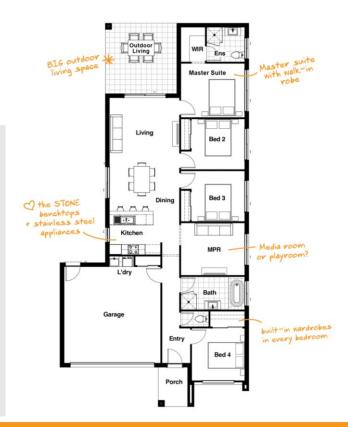

## PEBBLE CREEK, SOUTH MACLEAN

HOME SIZE: 183.9m<sup>2</sup> FRONTAGE: 12.5m

\$256,600

**DESIGN: Nova 19** FAÇADE: Modern

## **EXTRA INCLUSIONS** NO EXTRA COST!

- Facade as per image
- Colorbond steel roof with sarking & 90mm steel frame
- 2440mm ceiling height
- Porch & Alfresco, including slab
- Tiles & carpet throughout, including tiled Porch & Alfresco
- 600mm cooktop, oven & undermount rangehood
- 600mm dishwasher
- 20mm stone Kitchen benchtops
- LED downlights throughout
- Split-system R/C air-conditioning + ceiling fans
- Window furnishings & flyscreens
- 2.2kW Solar Power System with panels + inverter
- Site works & exposed aggregate driveway allowances
- Clothesline, Letterbox & much more!