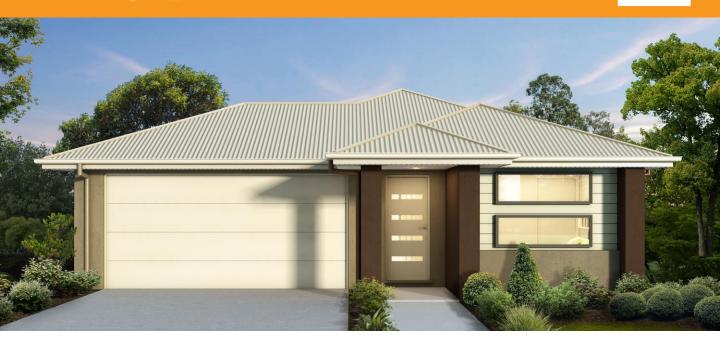

## PEBBLE CREEK, SOUTH MACLEAN

HOME SIZE: 183.9m<sup>2</sup> FRONTAGE: 12.5m

\$256,600

**DESIGN: Nova 19** FAÇADE: Modern

## **EXTRA INCLUSIONS** NO EXTRA COST!

- Facade as per image
- Colorbond steel roof with sarking & 90mm steel frame
- 2440mm ceiling height
- Porch & Alfresco, including slab
- Tiles & carpet throughout, including tiled Porch & Alfresco
- 600mm cooktop, oven & undermount rangehood
- 600mm dishwasher
- 20mm stone Kitchen benchtops
- LED downlights throughout
- Split-system R/C air-conditioning + ceiling fans
- Window furnishings & flyscreens
- 2.2kW Solar Power System with panels + inverter
- Site works & exposed aggregate driveway allowances
- Clothesline, Letterbox & much more!