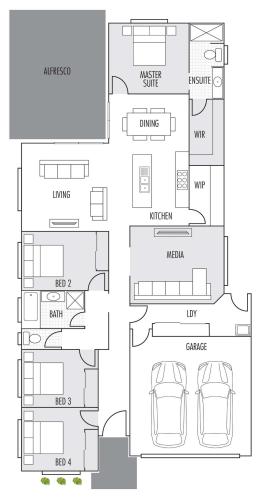

## Brown 224 sqm

<u>Please note</u>: \*\* the floor plan depicted in this brochure is for conceptual purposes only, finishes will be confirmed upon completion of specifications within the building contract \*\* Subject to Council conditions and approval \*\* Facade for illustration purposes only - changes may need to be done to match floor plan \*\* Landscaping not as per artist impression \*\* This price is dependant on siting, retaining required and condition of block Universal Builders Pty Ltd Trading as Pathway Homes. ABN 97653726982. OBEC License 15281292