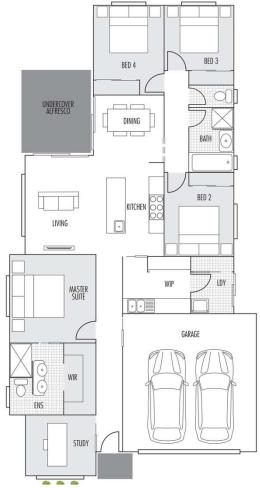

## Brandywine 200 sqm

<u>Please note</u>: \*\* the floor plan depicted in this brochure is for conceptual purposes only, finishes will be confirmed upon completion of specifications within the building contract \*\* Subject to Council conditions and approval \*\* Facade for illustration purposes only - changes may need to be done to match floor plan \*\* Landscaping not as per artist impression \*\* This price is dependant on siting, retaining required and condition of block Universal Builders Pty Ltd Trading as Pathway Homes. ABN 97653776982 OBCC Lignes 15381292