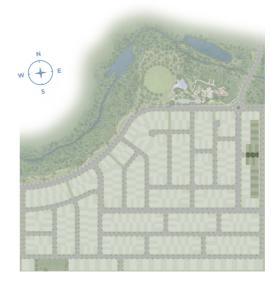

## Stage 13

It's time to join the growing Pebble Creek community and build your new home in a place that's going places.

Located on the eastern border of Pebble Creek, Stage 13 offers 24 homesites ranging from 294m<sup>2</sup> to 420m<sup>2</sup>.

Just a short walk away, you'll find the heart of the community—Pebble Creek Parklands. This multimillion dollar park and activity hub is complete with amenities such as picnic and play areas, multi-use courts and ovals, off-leash dog parks, bicycle precinct and more.