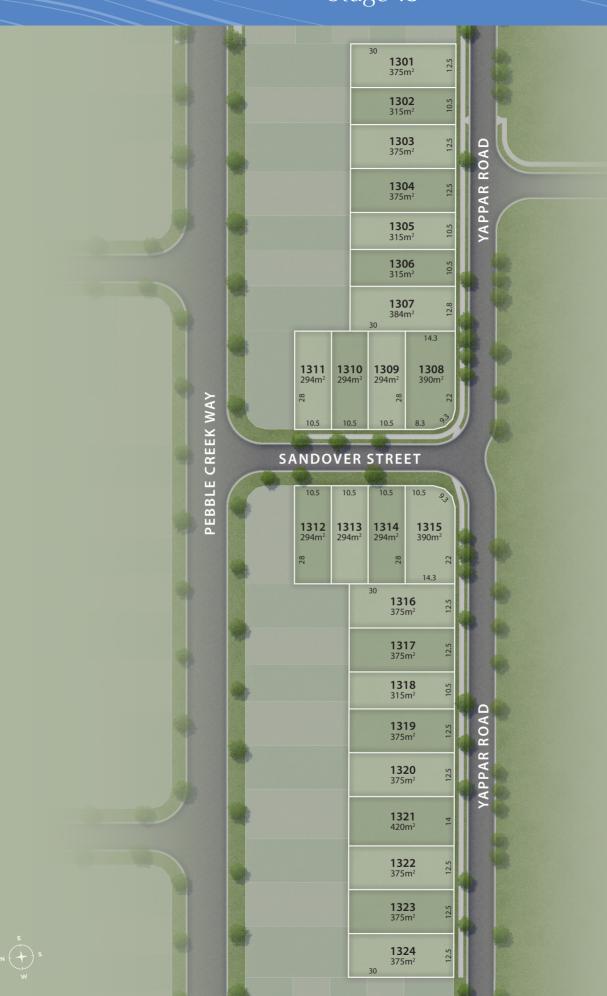

## Stage 13

It's time to join the growing Pebble Creek community and build your new home in a place that's going places.

Located on the eastern border of Pebble Creek, Stage 13 offers 24 homesites ranging from 294m<sup>2</sup> to 420m<sup>2</sup>.