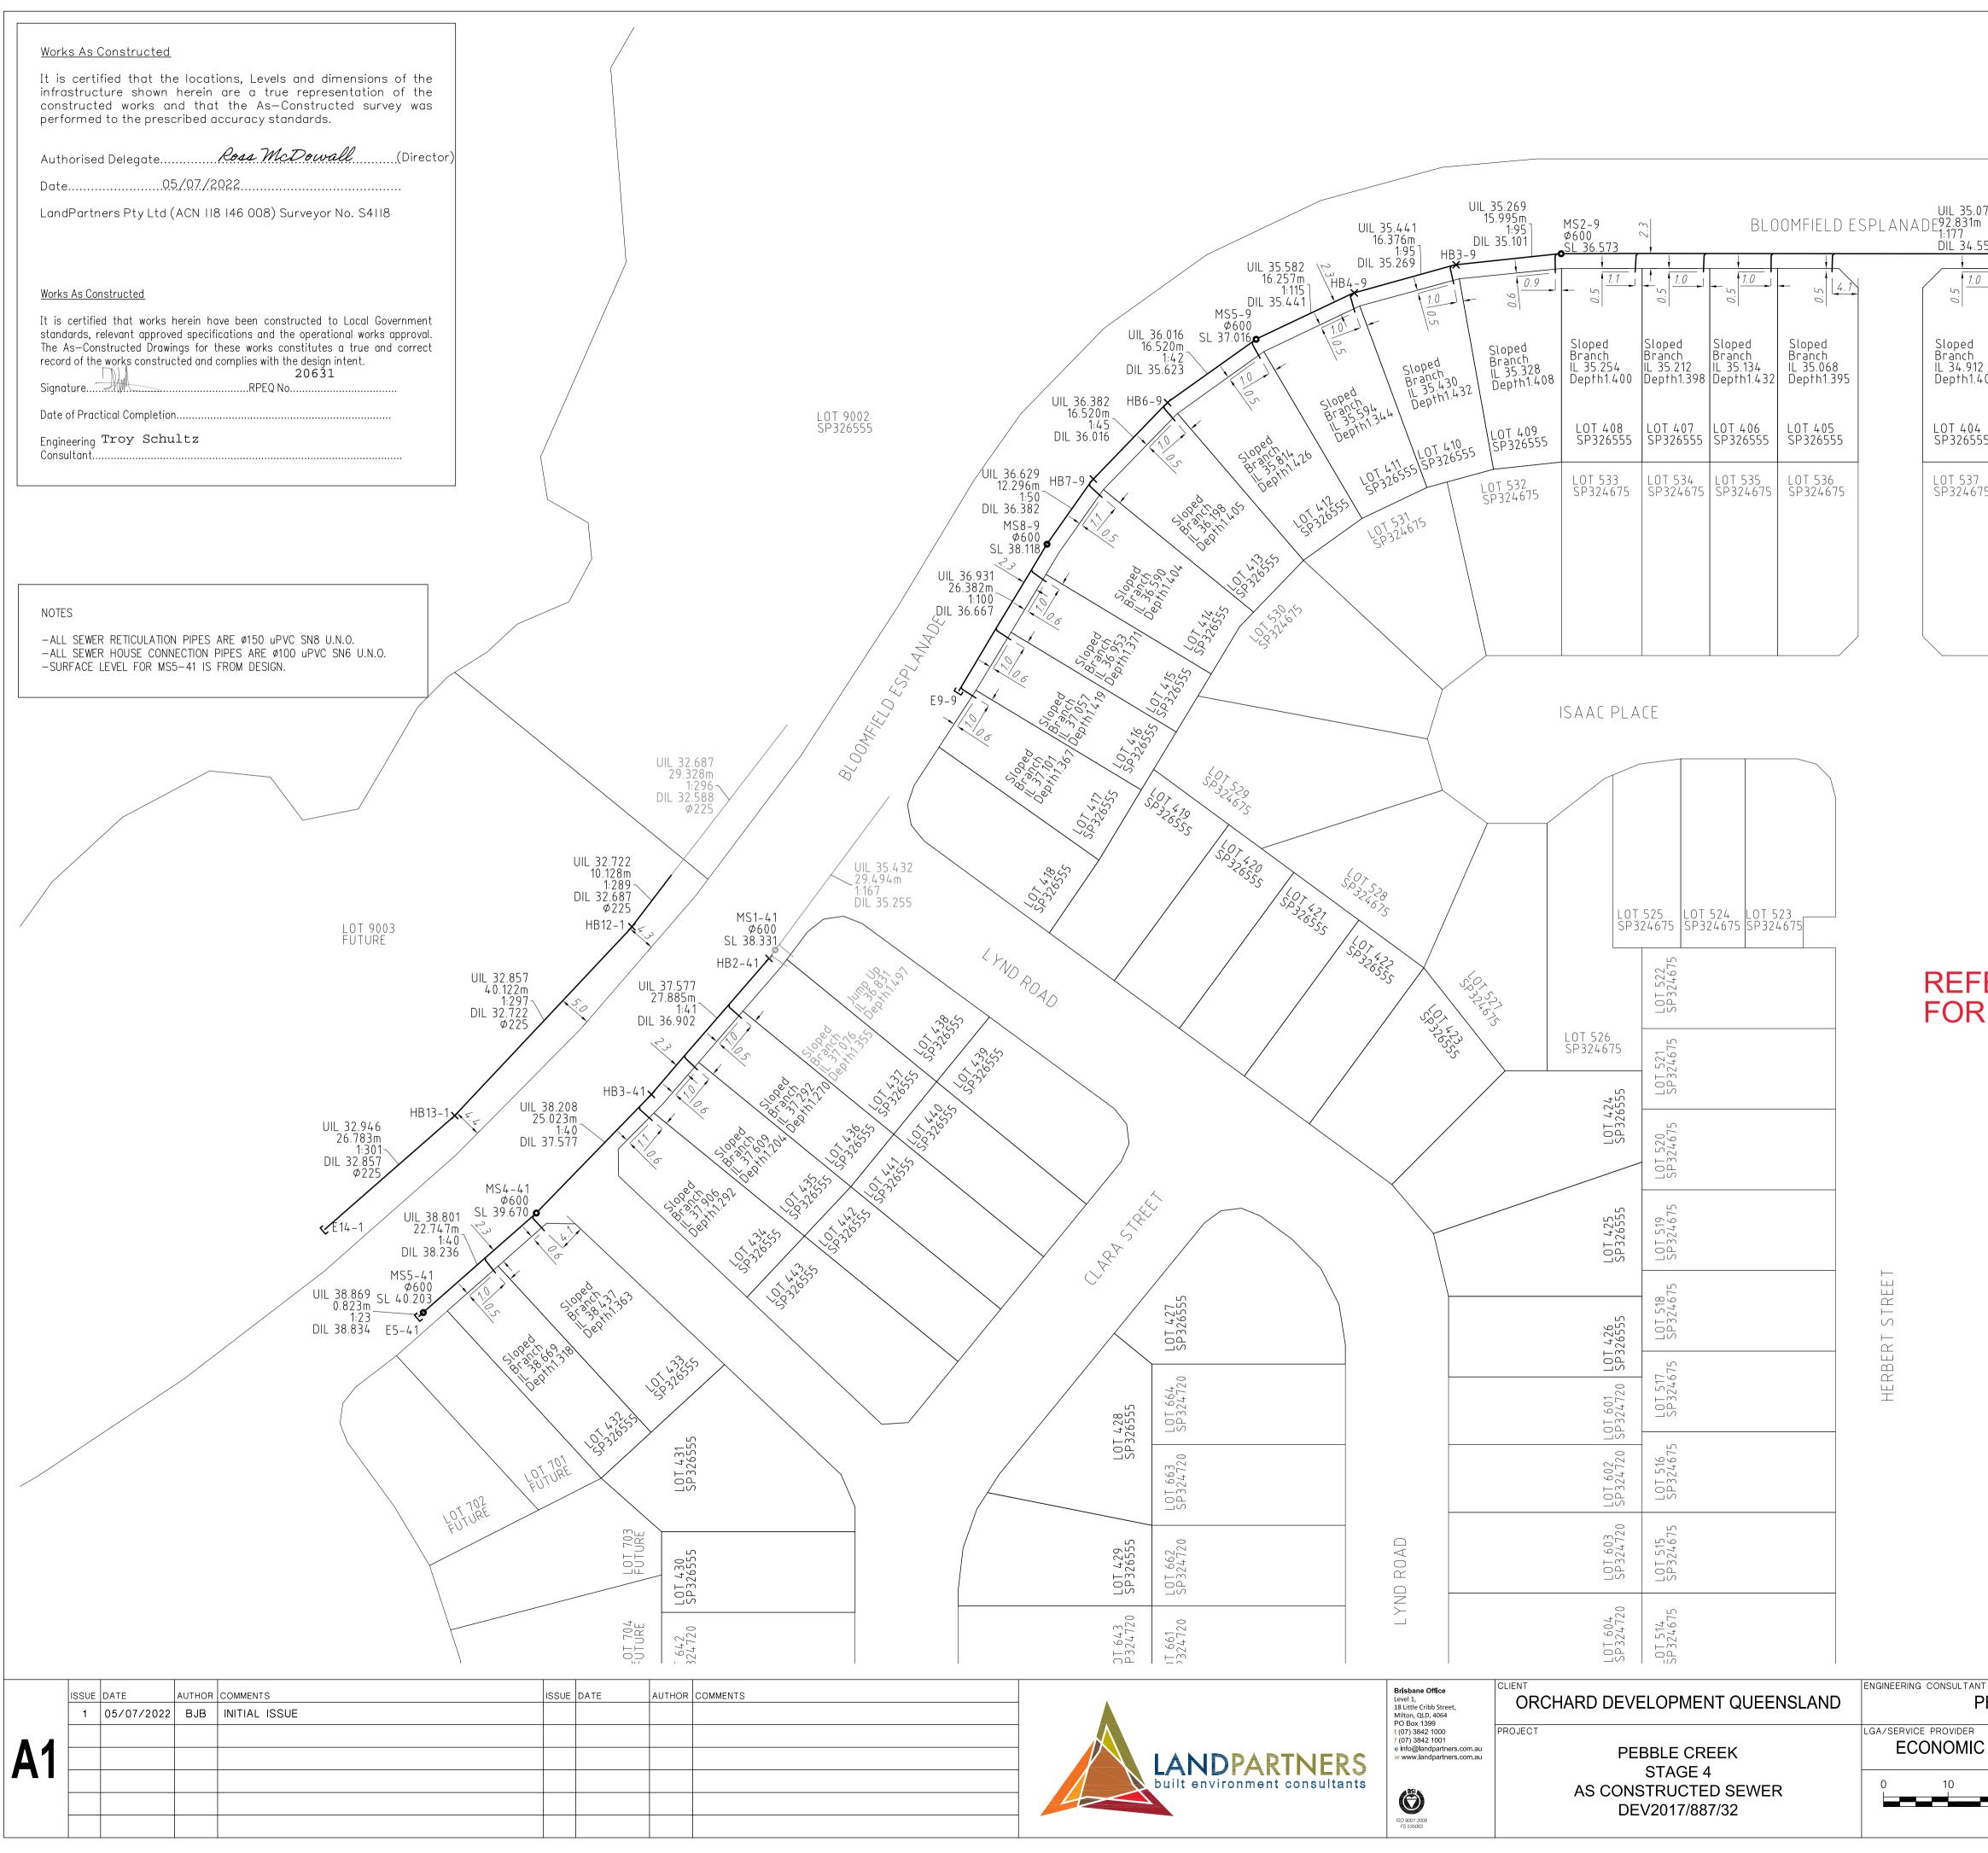

| 85.076<br>31m<br>84.552<br><u>1.0</u> | - <u>5.0</u>                                | MS1-9<br>Ø600<br>SL 36.036<br><u>50</u>     | UIL 34.543<br>11.987m 7<br>1:179 1<br>DIL 34.476<br>0.9<br>0.9 | UL 34.476<br>7.080m<br>:177<br>DIL 34.436<br>HB1- | 9 |
|---------------------------------------|---------------------------------------------|---------------------------------------------|----------------------------------------------------------------|---------------------------------------------------|---|
| ed<br>ch<br>.912<br>n1.406            | Sloped<br>Branch<br>IL 34.852<br>Depth1.398 | Sloped<br>Branch<br>IL 34.764<br>Depth1.400 | Sloped<br>Branch<br>IL 35.140<br>Depth0.876                    |                                                   |   |
| +04<br>6555                           | LOT 403<br>SP326555                         | LOT 402<br>SP326555                         | LOT 401<br>SP326555                                            | LOT 146<br>SP309239                               |   |
| 937<br>4675                           | LOT 538<br>SP324675                         | LOT 539<br>SP324675                         | LOT 540<br>SP324675                                            | LOT 145<br>SP309239                               |   |

## REFER TO PLAN BRSS7455-006 (STAGE 6) FOR BALANCE OF LOTS IN STAGE 4

|                          |     | SHEET 1 of 1      |     |          |                   |  |
|--------------------------|-----|-------------------|-----|----------|-------------------|--|
|                          |     | DATUM             | AHD | LEVEL OF | rigin -           |  |
| PEAK URBAN PTY LTD       |     | CONTOURS          | N/A | FILE NO. | BRSS7455-004-71-1 |  |
| C DEVELOPMENT QUEENSLAND |     | DRAWN             | BJB | DATE     | 05/07/2022        |  |
| DEVELOPMENT QUEENSLA     |     | CHECKED           | RA  | DATE     | 05/07/2022        |  |
| 25                       | 55m | APPROVED          | RA  | DATE     | 05/07/2022        |  |
|                          |     | BRSS7455-004-72-1 |     |          |                   |  |
| SCALE 1:500              |     |                   |     |          |                   |  |