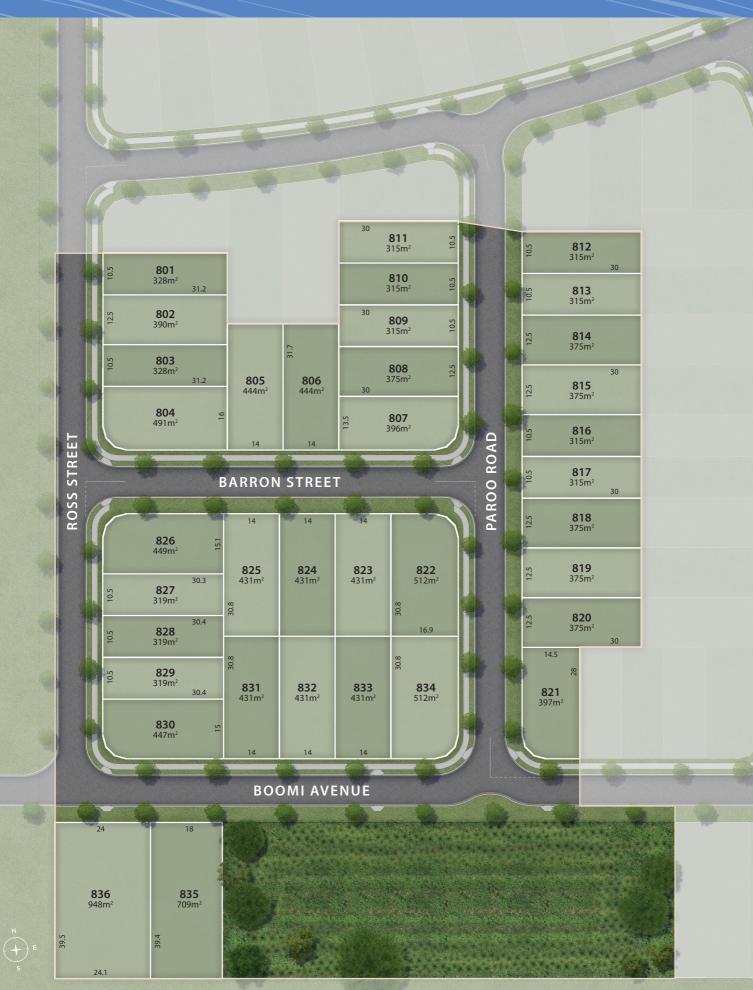

## Stage 8

**PEBBLE CREEK** 

SOUTH MACLEAN

0480 258 688 | sales@LivePebbleCreek.com.au | LivePebbleCreek.com.au

## Stage 8

It's time to join the growing Pebble Creek community and build your new home in a place that's going places.

Stage 8 offers homesites ranging from 315sqm to 948sqm and is positioned on the southern fringe of the Pebble Creek community.

Located a few minutes' walk from Pebble Creek Parklands' newest features, including the off-leash dog park, Adventure Bike Track, oval and multi-use court designed to give you the space and opportunity to live your best life.

Join the growing community and make Pebble Creek home.

This plan is for marketing purposes only and is correct at the time of publication. Please refer to the relevant disclosure plans and survey plans for further information.