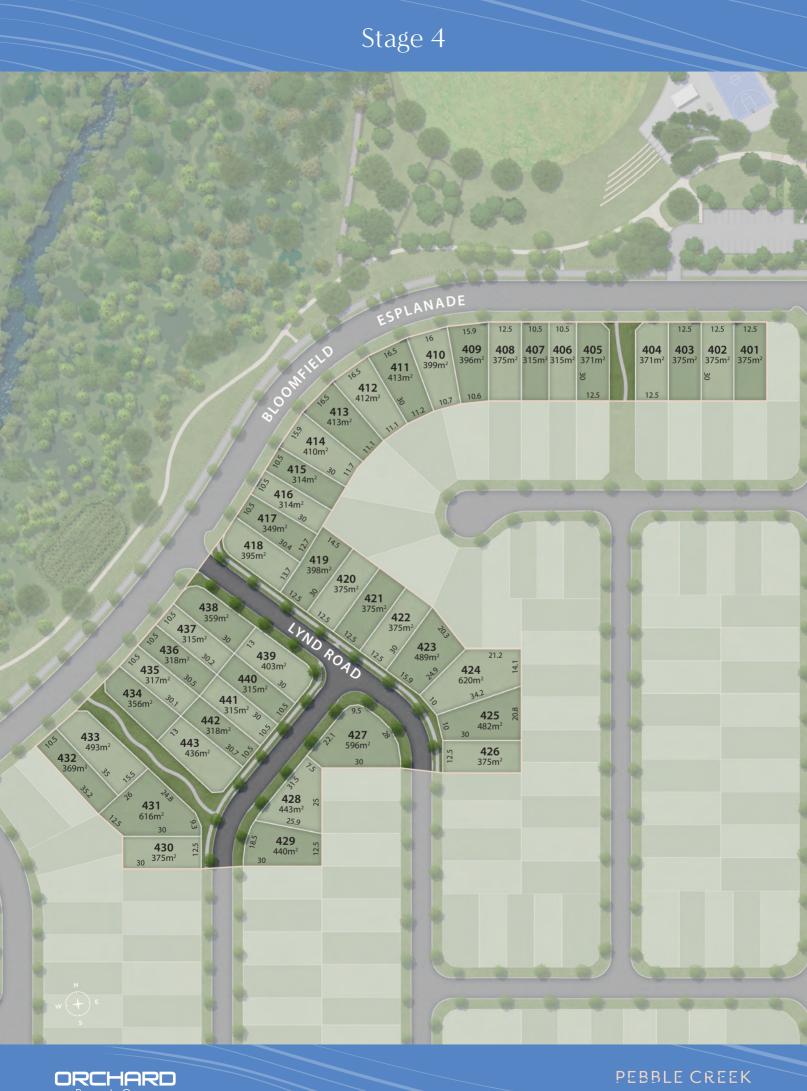

## Stage 4

It's time to join the growing Pebble Creek community and build your new home in a place that's going places.

Pebble Creek's latest land release has been designed to give you the space and opportunity to live your best life.

Stage 4 offers homesites ranging from 314sqm to 620sqm, linking you with Flagstone Creek and keeping you connected to everything Pebble Creek has to offer.

From your new home, you'll be a short stroll from the multimillion dollar Pebble Creek Parklands. With playgrounds, picnic and play areas, multi-use courts, off-leash dog park and bicycle precinct including the recently completed Adventure Bike Track.

It's been designed all for you.