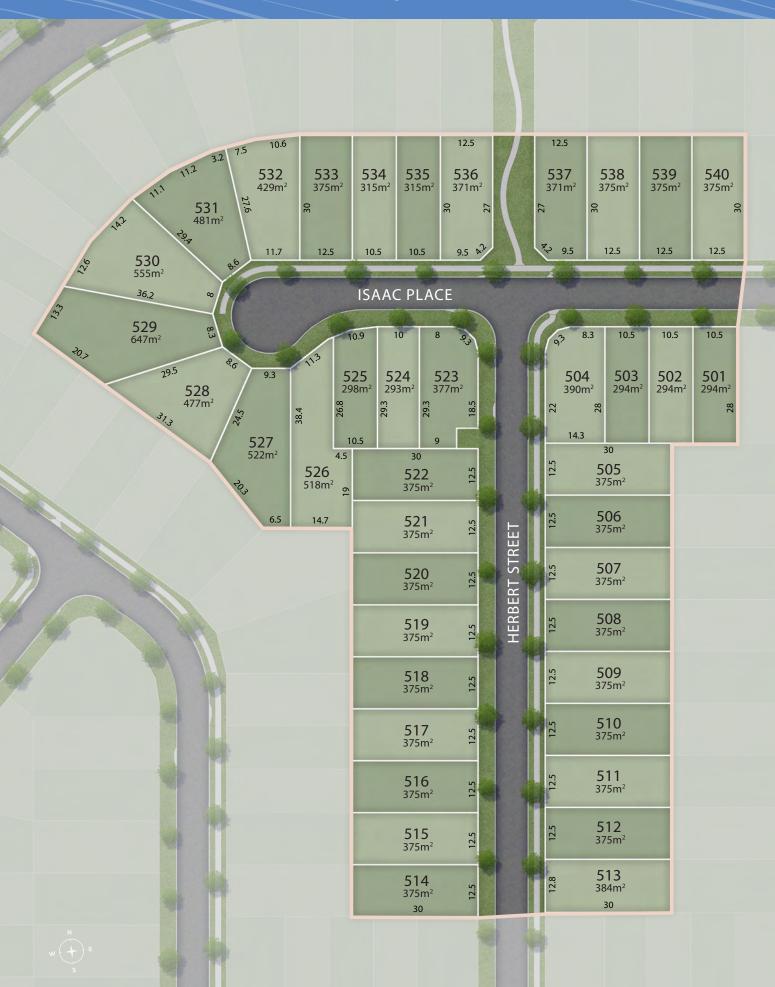

## Stage 5 at Pebble Creek

It's time to join the growing Pebble Creek community and build your new home in a place that's going places.

Stage 5 features lots ranging from 293sqms to a sizeable 647sqms and is situated minutes from our multi-million dollar park and activity hub. Pebble Creek Parklands features picnic and play areas which will include playgrounds, multi-use courts, bicycle precinct, picnic areas, off leash dog park and more.

This unique masterplanned community is surrounded by parkland and has been purposely designed to bring out the very best in nature for you and your family to enjoy.