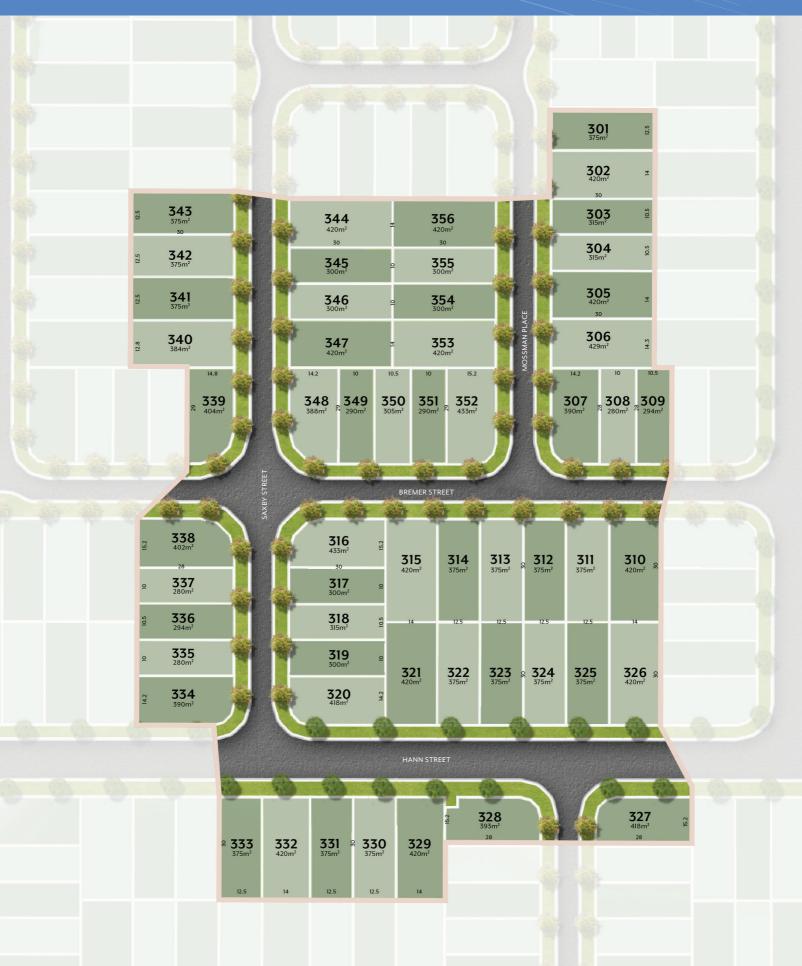

Situated in the heart of the neighbourhood, is the exciting Stage 3 plan which features lot sizes ranging from 280sqms to a sizeable 433sqms.

Come home every day to your perfect address in South Maclean.